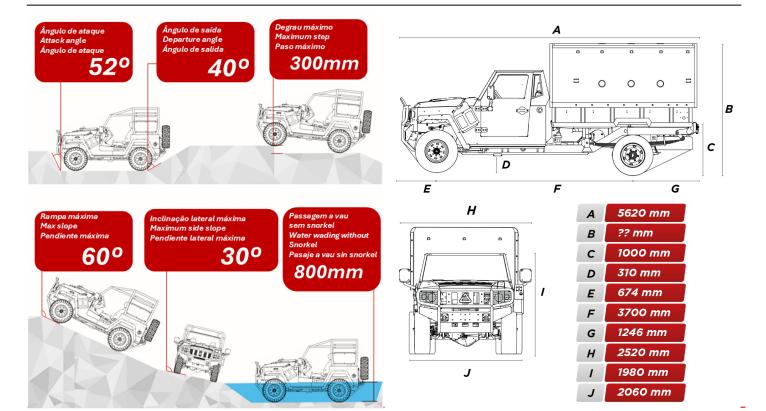

## AGRALE MARRUÁ AM21 4X4

| BODY                                                                                                                            |                                                                                                                                                                                                                                                                      |  |  |  |
|---------------------------------------------------------------------------------------------------------------------------------|----------------------------------------------------------------------------------------------------------------------------------------------------------------------------------------------------------------------------------------------------------------------|--|--|--|
| Cab                                                                                                                             | Simple - 2 seats                                                                                                                                                                                                                                                     |  |  |  |
| Dump                                                                                                                            | Metalic - 8 places                                                                                                                                                                                                                                                   |  |  |  |
| <b>ENGINE - CUMMINS ISF</b>                                                                                                     | 2.8                                                                                                                                                                                                                                                                  |  |  |  |
| Level of Emissions                                                                                                              | PROCONVE P5 / EURO III                                                                                                                                                                                                                                               |  |  |  |
| No. of Cylinders /                                                                                                              | 4 in line / 2,799 cm3                                                                                                                                                                                                                                                |  |  |  |
| displacement                                                                                                                    | 4 11 1111 7 2,7 55 C113                                                                                                                                                                                                                                              |  |  |  |
| Power                                                                                                                           | 110 kw (150 cv) @ 3.200 RPM                                                                                                                                                                                                                                          |  |  |  |
| Torque                                                                                                                          | 360 Nm 1.800 @ 2.700 rpm                                                                                                                                                                                                                                             |  |  |  |
| ELECTRIC SYSTEM                                                                                                                 |                                                                                                                                                                                                                                                                      |  |  |  |
| Voltage                                                                                                                         | 12V                                                                                                                                                                                                                                                                  |  |  |  |
| Batteries                                                                                                                       | 2 x 12V / 70 Ah                                                                                                                                                                                                                                                      |  |  |  |
| Alternator                                                                                                                      | 12V / 120 A                                                                                                                                                                                                                                                          |  |  |  |
| CLUTCH - ORGANIC - DRY SIGLE DISC                                                                                               |                                                                                                                                                                                                                                                                      |  |  |  |
| Disc's Outer Diameter                                                                                                           | 300 mm                                                                                                                                                                                                                                                               |  |  |  |
| Actuation                                                                                                                       | Hydraulic                                                                                                                                                                                                                                                            |  |  |  |
| DRIVING TRANSMISSION                                                                                                            |                                                                                                                                                                                                                                                                      |  |  |  |
| Make/Model                                                                                                                      | EATON FS 4505 E                                                                                                                                                                                                                                                      |  |  |  |
| No. of Gears                                                                                                                    | 5 Forward   1 Reverse                                                                                                                                                                                                                                                |  |  |  |
| TRANSFER CASE                                                                                                                   |                                                                                                                                                                                                                                                                      |  |  |  |
|                                                                                                                                 | Agrale Manual One Speed 1:1                                                                                                                                                                                                                                          |  |  |  |
|                                                                                                                                 |                                                                                                                                                                                                                                                                      |  |  |  |
| Model                                                                                                                           | OPC.: Atlas Manual Two Speed 2:1 /                                                                                                                                                                                                                                   |  |  |  |
|                                                                                                                                 | OPC.: Atlas Manual Two Speed 2:1 /<br>1:1                                                                                                                                                                                                                            |  |  |  |
| Model SUSPENSION                                                                                                                | 1:1                                                                                                                                                                                                                                                                  |  |  |  |
|                                                                                                                                 | 1:1<br>Longitudinal and transversal bars                                                                                                                                                                                                                             |  |  |  |
| SUSPENSION<br>Front                                                                                                             | 1:1<br>Longitudinal and transversal bars<br>with panhard                                                                                                                                                                                                             |  |  |  |
| SUSPENSION<br>Front<br>Rear                                                                                                     | 1:1<br>Longitudinal and transversal bars                                                                                                                                                                                                                             |  |  |  |
| SUSPENSION<br>Front<br>Rear<br>Front/Rear Shock                                                                                 | 1:1<br>Longitudinal and transversal bars<br>with panhard                                                                                                                                                                                                             |  |  |  |
| SUSPENSION<br>Front<br>Rear<br>Front/Rear Shock<br>Absorbers                                                                    | 1:1<br>Longitudinal and transversal bars<br>with panhard<br>Rigid axle                                                                                                                                                                                               |  |  |  |
| SUSPENSION<br>Front<br>Rear<br>Front/Rear Shock<br>Absorbers<br>TRACTION AXLE                                                   | 1:1<br>Longitudinal and transversal bars<br>with panhard<br>Rigid axle<br>Double action, Telescopic                                                                                                                                                                  |  |  |  |
| SUSPENSION<br>Front<br>Rear<br>Front/Rear Shock<br>Absorbers<br>TRACTION AXLE<br>Front                                          | 1:1<br>Longitudinal and transversal bars<br>with panhard<br>Rigid axle<br>Double action, Telescopic<br>DANA 44.3                                                                                                                                                     |  |  |  |
| SUSPENSION<br>Front<br>Rear<br>Front/Rear Shock<br>Absorbers<br>TRACTION AXLE<br>Front<br>Type - Front                          | 1:1Longitudinal and transversal bars<br>with panhardRigid axleDouble action, TelescopicDANA 44.3Floating - OPEN TYPE                                                                                                                                                 |  |  |  |
| SUSPENSION<br>Front<br>Rear<br>Front/Rear Shock<br>Absorbers<br>TRACTION AXLE<br>Front<br>Type - Front<br>Ratio - Front         | 1:1         Longitudinal and transversal bars with panhard         Rigid axle         Double action, Telescopic         DANA 44.3         Floating - OPEN TYPE         4,09 : 1                                                                                      |  |  |  |
| SUSPENSION<br>Front<br>Rear<br>Front/Rear Shock<br>Absorbers<br>TRACTION AXLE<br>Front<br>Type - Front                          | 1:1Longitudinal and transversal bars<br>with panhardRigid axleDouble action, TelescopicDANA 44.3Floating - OPEN TYPE4,09 : 1DANA 70                                                                                                                                  |  |  |  |
| SUSPENSION<br>Front<br>Rear<br>Front/Rear Shock<br>Absorbers<br>TRACTION AXLE<br>Front<br>Type - Front<br>Ratio - Front<br>Rear | 1:1         Longitudinal and transversal bars with panhard         Rigid axle         Double action, Telescopic         DANA 44.3         Floating - OPEN TYPE         4,09 : 1         DANA 70         Rigid and floating axle with                                 |  |  |  |
| SUSPENSION<br>Front<br>Rear<br>Front/Rear Shock<br>Absorbers<br>TRACTION AXLE<br>Front<br>Type - Front<br>Ratio - Front         | 1:1         Longitudinal and transversal bars with panhard         Rigid axle         Double action, Telescopic         DANA 44.3         Floating - OPEN TYPE         4,09 : 1         DANA 70         Rigid and floating axle with automatic differential blocking |  |  |  |
| SUSPENSION<br>Front<br>Rear<br>Front/Rear Shock<br>Absorbers<br>TRACTION AXLE<br>Front<br>Type - Front<br>Ratio - Front<br>Rear | 1:1         Longitudinal and transversal bars with panhard         Rigid axle         Double action, Telescopic         DANA 44.3         Floating - OPEN TYPE         4,09 : 1         DANA 70         Rigid and floating axle with                                 |  |  |  |

| Generated | on | 16/07/2025 | 04:30:27 |
|-----------|----|------------|----------|
|           |    |            |          |

| Туре                      | Hydraulic                        |  |
|---------------------------|----------------------------------|--|
| WHEELSETS                 |                                  |  |
| Model                     | 7.00 x 16🛛                       |  |
| TIRES                     |                                  |  |
| Model                     | 235/85 R16 ATR                   |  |
| BRAKES                    |                                  |  |
| Service Brake - Type      | Disco / Drum                     |  |
| Actuation                 | Hydraulic servo-assisted         |  |
| Parking Brake - Type      | Pedal with cab                   |  |
| SUPPLY CAPACITY           |                                  |  |
| Fuel Tank (Diesel S50)    | 100 L                            |  |
| Urea Tank (Arla 32)       | NA                               |  |
| WEIGHTS AND CAPACITIE     | S                                |  |
| TGW - Total Gross Weight  | 4600 Kg                          |  |
| MTC - Maximum Traction    | 6585 Kg                          |  |
| Capacity                  |                                  |  |
| Kerb weight               | 3195 Kg                          |  |
| Load Capacity             | 750 Kg + 750 Kg (load + trailer) |  |
| Maximum Load of Front     | 1620 Kg                          |  |
| Axle                      |                                  |  |
| Maximum Load of Rear      | 1575 Kg                          |  |
| Axle                      |                                  |  |
| FEATURES                  |                                  |  |
| <i>i i i</i>              | ster canvas kit, Fog Lights,     |  |
| Headrest , Heating System | , Lights Protectors, Matte Green |  |
| Color, Running Boards, SA | PA Set. Snorkel                  |  |