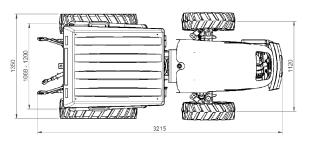

| BRAKES                                         |                         |  |
|------------------------------------------------|-------------------------|--|
| Service Brake                                  | 8 Wet discs oil bath    |  |
| Parking Brake                                  | Manual Lever            |  |
| STEERING WHEEL                                 |                         |  |
| Туре                                           | Hydrostatic             |  |
| WHEELSETS                                      |                         |  |
| Standard Front Tires                           | 6.00 🛭 16" / 7.50 🖺 15" |  |
| Standard Rear Tires                            | 12.4 🛭 24" / 9.5 🖺 24"  |  |
| ELECTRIC SYSTEM                                |                         |  |
| Battery                                        | 12V 🛚 55 A.h            |  |
| Alternator                                     | 14V 🛚 55 A              |  |
| CAPACITIES                                     |                         |  |
| Fuel Tank                                      | 39 L                    |  |
| DIMENSIONS                                     |                         |  |
| Height                                         | 2226 mm                 |  |
| Front gauge                                    | 1.000 mm/1.120 mm       |  |
| Rear Tread                                     | 1.088 mm / 1.200 mm     |  |
| Length                                         | 3215 mm                 |  |
| Width                                          | 1415 mm / 1350 mm       |  |
| WEIGHTS                                        |                         |  |
| Shipping weight                                | 1500 kg / 1630 kg       |  |
| Operating weight (curb                         | 1005 km / 1005 km       |  |
| weight)                                        | 1825 kg / 1905 kg       |  |
| OPTIONAL ITEMS                                 |                         |  |
| Simple hydraulic control, rear wheels weights. |                         |  |