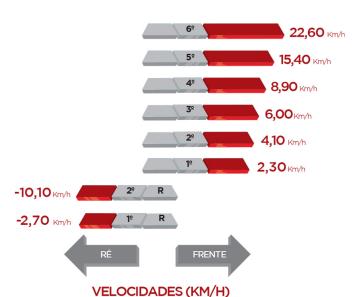

000 mm/1.120 mm       |  |
| Rear Tread                                     | 1.088 mm / 1.200 mm     |  |
| Length                                         | 3215 mm                 |  |
| Width                                          | 1415 mm / 1350 mm       |  |
| WEIGHTS                                        |                         |  |
| Shipping weight                                | 1500 kg / 1630 kg       |  |
| Operating weight (curb                         | 1005 km / 1005 km       |  |
| weight)                                        | 1825 kg / 1905 kg       |  |
| OPTIONAL ITEMS                                 |                         |  |
| Simple hydraulic control, rear wheels weights. |                         |  |

## STANDARD 6X2 (MOTOR A 3000RPM - PNEUS STANDARD)