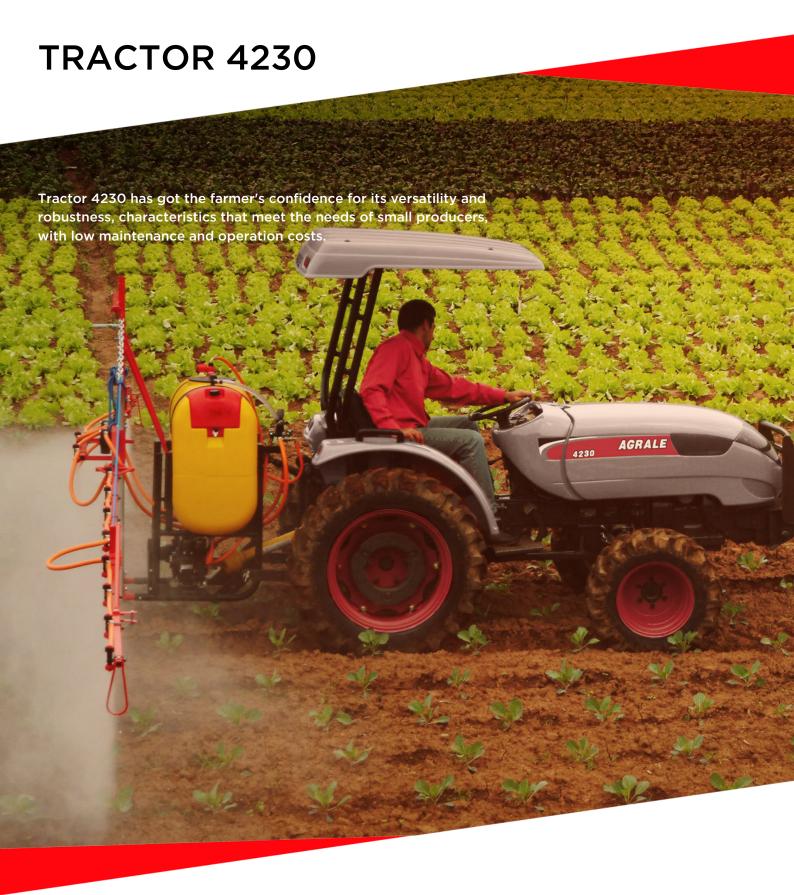

www.agrale.com.br

- Robust and Economic
- Ideal for use in small properties







## **TRACTOR 4230**

| <b>ENGINE - AGRALE M 790</b>                              |                                                                                         |  |
|-----------------------------------------------------------|-----------------------------------------------------------------------------------------|--|
| No. of Cylinders                                          | 2 / 1270 cm <sup>3</sup>                                                                |  |
| Aspiration                                                | Natural                                                                                 |  |
| Power                                                     | 30 cv