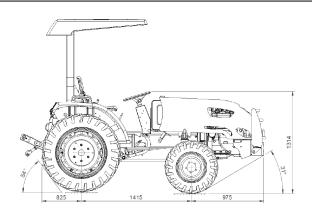

| BRAKES                                         |                         |  |
|------------------------------------------------|-------------------------|--|
| Service Brake                                  | 8 Wet discs oil bath    |  |
| Parking Brake                                  | Manual Lever            |  |
| STEERING WHEEL                                 |                         |  |
| Туре                                           | Hydrostatic             |  |
| WHEELSETS                                      |                         |  |
| Standard Front Tires                           | 6.00 🛭 16" / 7.50 🖺 15" |  |
| Standard Rear Tires                            | 12.4 🛭 24" / 9.5 🖺 24"  |  |
| ELECTRIC SYSTEM                                |                         |  |
| Battery                                        | 12V 🛚 55 A.h            |  |
| Alternator                                     | 14V 🛚 55 A              |  |
| CAPACITIES                                     |                         |  |
| Fuel Tank                                      | 39 L                    |  |
| DIMENSIONS                                     |                         |  |
| Height                                         | 2226 mm                 |  |
| Front gauge                                    | 1.000 mm/1.120 mm       |  |
| Rear Tread                                     | 1.088 mm / 1.200 mm     |  |
| Length                                         | 3215 mm                 |  |
| Width                                          | 1415 mm / 1350 mm       |  |
| WEIGHTS                                        |                         |  |
| Shipping weight                                | 1500 kg / 1630 kg       |  |
| Operating weight (curb                         | 1005 km / 1005 km       |  |
| weight)                                        | 1825 kg / 1905 kg       |  |
| OPTIONAL ITEMS                                 |                         |  |
| Simple hydraulic control, rear wheels weights. |                         |  |