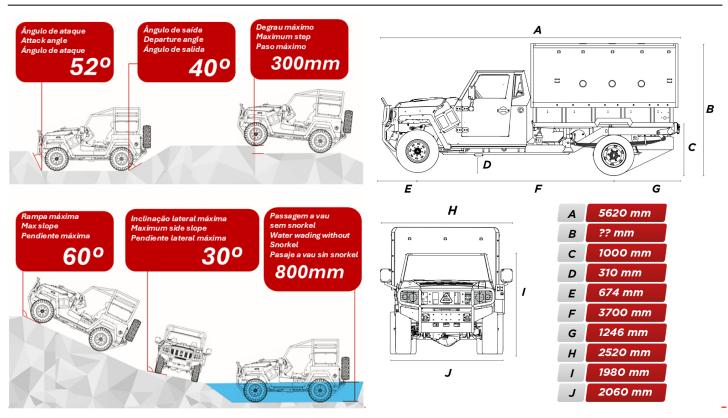

| MTC - Maximum Traction<br>Capacity | 6585 Kg                          |
| Kerb weight                        | 3195 Kg                          |
| Load Capacity                      | 750 Kg + 750 Kg (load + trailer) |
| Maximum Load of Front<br>Axle      | 1620 Kg                          |
| Maximum Load of Rear<br>Axle       | 1575 Kg                          |
| FEATURES                           |                                  |

20L Gallon, Bull Bar, Dumpster canvas kit, Fog Lights, Headrest , Heating System, Lights Protectors, Matte Green Color, Running Boards, SAPA Set, Snorkel

## OPTIONALS

12 Poles Socket, 7 Poles Socket, Acelerador Manual, Camouflaged Color (Optional), Electric Wich, GPS, Inclinometer, Kit Tire LT 265/85R16, Montanha Brake, Mortar Chain, Remote Starting